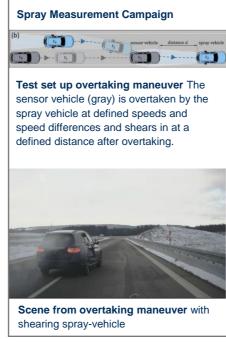

Spray Measurement Campaign: We used the spray generator to carry out and evaluate an elaborate measurement campaign at our Mercedes-Benz test site in Immendingen.

In the process, we have demonstrated the suitability of our approach in principle. For more details please refer to the paper "A Benchmark for Spray from Nearby Cutting Vehicles", S.Walz et al, ITSC 2021