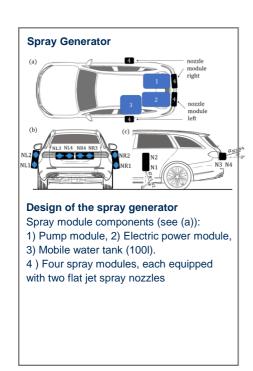

**Spray Generator:** In order to be able to determine the degree of disturbance or to verify the robustness of an ADS to different spray strengths, a repeatable measurement method for spray is necessary.

The core of our measurement procedure is the spray generator developed by us in cooperation with Messring. With the aim to keep the test effort low and at the same time to have a high flexibility regarding the test location, a transportable spray system

was developed in VVM, which can be installed quickly and easily in almost any vehicle.

With this spray generator, different spray pattern variations can be generated by different installation positions, orientations and types of spray nozzles.