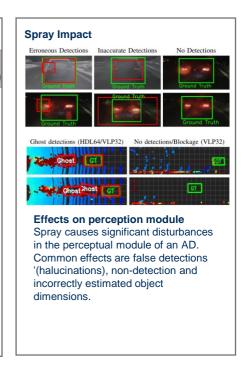

Spray Impact: Spray caused by wetness or snow on the road surface, which is stirred up by vehicles, can lead to considerable disturbance in the detection and localization of other road users by the perceptual system of an ADS.